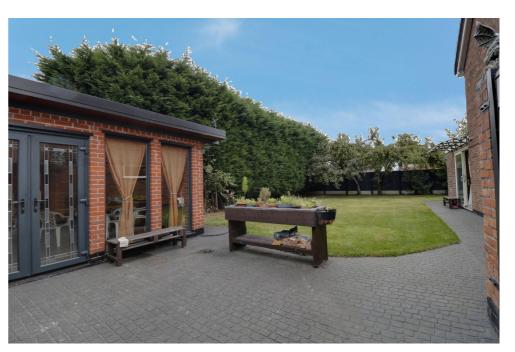

The real showstopper lies beyond the sliding doors, where a wrap-around garden awaits. The recently built Garden Room is a true retreat, complete with a luxurious sauna and its own WC, creating a perfect space for relaxation or entertaining.