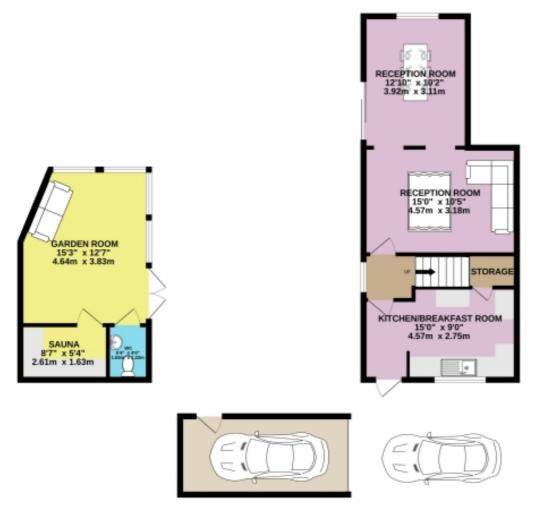

# Floorplans

GROUND FLOOR 845 sq.ft. (78.5 sq.m.) approx.

1ST FLOOR 340 sq.ft. (31.6 sq.m.) approx.

#### 23 THE GRANGE TOTAL FLOOR AREA: 1185 sq.ft. (110.1 sq.m.) approx.

For illustrative purposes only. Decorative finishes, fixtures, fittings and furnishings do not represent the current state of the property. Measurements are approximate. Not to scale. Made with Metropix © 2024

# Floorplans

GROUND FLOOR 845 sq.ft. (78.5 sq.m.) approx. 15T FLOOR 340 sq ft. (31.6 sq m.) approx.

23 THE GRANGE

#### TOTAL FLOOR AREA: 1185 sq.ft. (110.1 sq.m.) approx.

Whilst every attempt has been made to ensure the accuracy of the floorplan contained here, measurements of doors, windows, rooms and any other farms are approximate and no responsibility is taken for any error, omission or mis-statement. This plan is for flustrative perposas only and should be used as such by any prospective purchaser. The services, systems and appliances shown have not been fissted and no guarantee as to their operately or efficiency can be given.