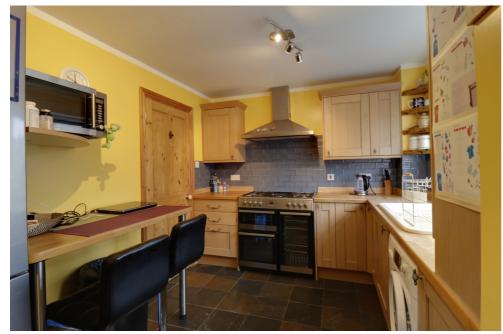

Ideally located with easy access to local amenities and transport links, the property is perfect for modern family living.

Upon arrival, the driveway provides ample parking and leads to a detached single garage. Step inside to find a spacious kitchen featuring a breakfast bar and pantry, overlooking the front aspect, ideal for casual dining. The cosy living room flows seamlessly into an extended dining area, offering flexible space that could easily serve as a playroom or home office.