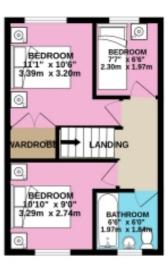

# Floorplans

GROUND FLOOR 845 sq.ft. (78.5 sq.m.) approx.

1ST FLOOR 340 sq.ft. (31.6 sq.m.) approx.

#### 23 THE GRANGE TOTAL FLOOR AREA: 1185 sq.ft. (110.1 sq.m.) approx.

For illustrative purposes only. Decorative finishes, fixtures, fittings and furnishings do not represent the current state of the property. Measurements are approximate. Not to scale. Made with Metropix © 2024

Upstairs, you'll find two generously sized double bedrooms, one of which has built-in wardrobes, and a single bedroom, all serviced by a well-appointed family bathroom which is fully tiled with a P-shaped bath with shower over.