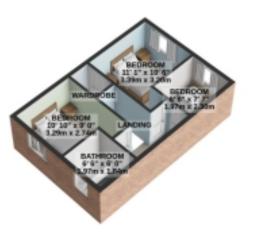

Upstairs, you'll find two generously sized double bedrooms, one of which has built-in wardrobes, and a single bedroom, all serviced by a well-appointed family bathroom which is fully tiled with a P-shaped bath with shower over.

# Floorplans

GROUND FLOOR 845 sq.ft. (78.5 sq.m.) approx.

1ST FLOOR 340 sq.ft. (31.6 sq.m.) approx.

#### 23 THE GRANGE TOTAL FLOOR AREA: 1185 sq.ft. (110.1 sq.m.) approx.

For illustrative purposes only. Decorative finishes, fixtures, fittings and furnishings do not represent the current state of the property. Measurements are approximate. Not to scale. Made with Metropix © 2024