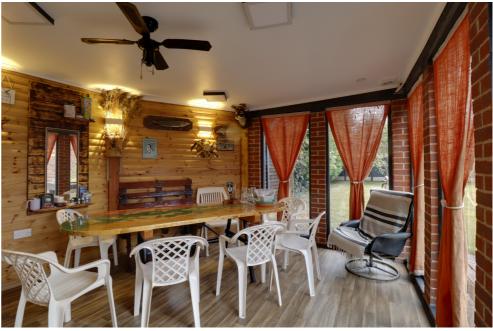

The real showstopper lies beyond the sliding doors, where a wrap-around garden awaits. The recently built Garden Room is a true retreat, complete with a luxurious sauna and its own WC, creating a perfect space for relaxation or entertaining.