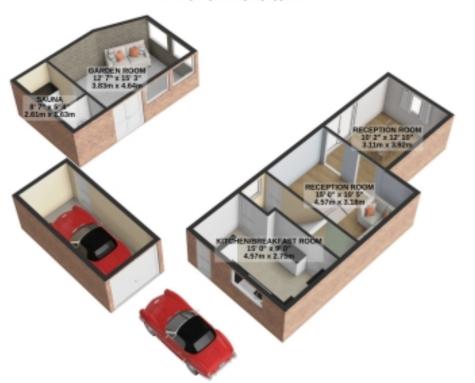

# Floorplans

GROUND FLOOR 845 sq.ft. (78.5 sq.m.) approx.

1ST FLOOR 340 sq.ft. (31.6 sq.m.) approx.

#### 23 THE GRANGE TOTAL FLOOR AREA: 1185 sq.ft. (110.1 sq.m.) approx.

For illustrative purposes only. Decorative finishes, fixtures, fittings and furnishings do not represent the current state of the property. Measurements are approximate. Not to scale. Made with Metropix © 2024