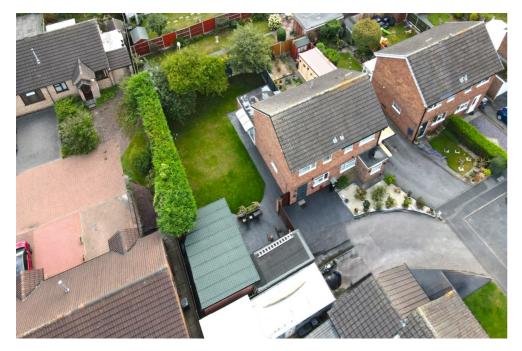

Ideally located with easy access to local amenities and transport links, the property is perfect for modern family living.

Upon arrival, the driveway provides ample parking and leads to a detached single garage. Step inside to find a spacious kitchen featuring a breakfast bar and pantry, overlooking the front aspect, ideal for casual dining. The cosy living room flows seamlessly into an extended dining area, offering flexible space that could easily serve as a playroom or home office.

The real showstopper lies beyond the sliding doors, where a wrap-around garden awaits. The recently built Garden Room is a true retreat, complete with a luxurious sauna and its own WC, creating a perfect space for relaxation or entertaining.